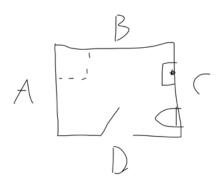

Date of inspection: 12-05-2020

**Date of moving in:** 12-05-2020

Tenant present at property inspection: YES

Reference: 129

- In the below report, the individual rooms are categorized with numbers 1-4 and so on. The rooms are numbered in the order they come when you go clockwise around in the property - so going right-wise around in the property, assuming you are at the doorstep of the property and in your way into it.
- In the following the surface of the rooms are categorized with number A-D, etc. The surfaces are numbered in the order they arrive when you go clockwise around the room - so go right around the room, assuming you are in the door on your way into the individual room. First wall to the left of the door is flat A.
- It is recommended that together with the Tenants agreement moving in report a copy of the floorplan is attached with markings indicating the number and sequence of rooms and surfaces.
- Furthermore it is recommended that sufficient photo documentation of the property, clearly showing the state, wear and tear, and other damages to the property at the time of moving in, is a part of the Tenants Agrrement - moving in report.
- If two rooms goes out into one, for instances kitchen and living room, the division can be made if there is a change or border in the flooring. If this is not the case the division can be made where it naturally occours.
- The Tenants agreement Moving in report must clearly state the condition of the rented property at the time of moving in.
- If the property is not newly redecorated at the time of moving in, it is recommended to state when the last redecoration was done, for example when the walls and ceilings of the property was painted.
- It is recommended that the tenant as well as the landlord sign each page of the report, at the bottom where there is a signature field.