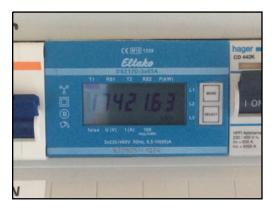

#### Electricity meter In basement

Meter Serial number: 3536

Registration of electricity: 17421.63 kWh